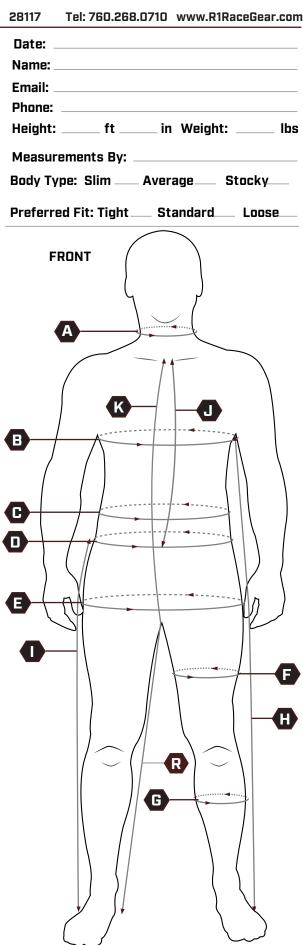

K1 RaceGear will not be responsible for measurement errors. The suit will be made to the dimensions provided. Your signature below releases us from any liability due to measurement errors.

| Signature: | Date:                                                                                            |
|------------|--------------------------------------------------------------------------------------------------|
| A          | Neck - Measure around the base of the neck                                                       |
| В          | _Chest - Around chest with arms down. Big breath in                                              |
| C          | Stomach - Around widest part of stomach                                                          |
| D          | Waist - Feet togther, around waist at widest part                                                |
| E          | _Hips - Feet together, around hips at widest part                                                |
| F          | _Thigh - Standing up, measure thigh at the widest part                                           |
| G          | Calf - Standing up, measure calf at the widest part                                              |
| H          | Armpit to Floor - Snugly against the armpit to floor                                             |
| I          | _Outseam - Waistband to floor                                                                    |
| J          | _Upper Torso Length - Indent of neck to waist                                                    |
| K          | Front Torso Length - Indent of neck to crotch seam                                               |
| L          | _Full Pant Rise - Front waist line under to the back waist line                                  |
| M          | _Full Torso Length -Side of shoulder down and around crotch seam up to the same part of shoulder |
| N          | Shoulders - Shoulder bone to shoulder bone                                                       |
| 0          | Sleeve - Shoulder bone to wrist bone (arm slightly bent)                                         |
| P          | _Bicep - Around flexed bicep                                                                     |
| Q          | Forearm - Around forearm at widest part                                                          |
| R          | Inseam - Crotch seam to floor                                                                    |