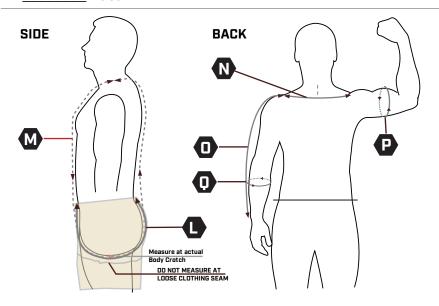

K1 RaceGear will not be responsible for measurement errors. The suit will be made to the dimensions provided. Your signature below releases us from any liability due to measurement errors.

| Signature: | Date:                                                                                            |
|------------|--------------------------------------------------------------------------------------------------|
| A          | Neck - Measure around the base of the neck                                                       |
| В          | _Chest - Around chest with arms down. Big breath in                                              |
| C          | Stomach - Around widest part of stomach                                                          |
| D          | Waist - Feet togther, around waist at widest part                                                |
| E          | _Hips - Feet together, around hips at widest part                                                |
| F          | _Thigh - Standing up, measure thigh at the widest part                                           |
| G          | Calf - Standing up, measure calf at the widest part                                              |
| H          | Armpit to Floor - Snugly against the armpit to floor                                             |
| I          | _Outseam - Waistband to floor                                                                    |
| J          | _Upper Torso Length - Indent of neck to waist                                                    |
| K          | Front Torso Length - Indent of neck to crotch seam                                               |
| L          | _Full Pant Rise - Front waist line under to the back waist line                                  |
| M          | _Full Torso Length -Side of shoulder down and around crotch seam up to the same part of shoulder |
| N          | Shoulders - Shoulder bone to shoulder bone                                                       |
| 0          | Sleeve - Shoulder bone to wrist bone (arm slightly bent)                                         |
| P          | _Bicep - Around flexed bicep                                                                     |
| Q          | Forearm - Around forearm at widest part                                                          |
| R          | Inseam - Crotch seam to floor                                                                    |